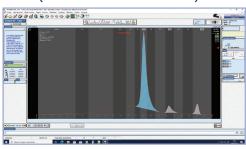

cus on pathological samples

Clear detection of **Hemoglobin variants** (S, C, D, E...) as well as Thalassemia (Hb Bart's)

# Key **features**



#### **High throughput instrument**

70 samples/hr



#### **Full traceability**

From sample punch to result



#### **High autonomy**

8 full 96-well microplates could be analyzed in a single run



#### **Automatic Reagent Control**

RFID for all reagents and Hb AF control



#### **Excellent Resolution**

High voltage & temperature-controlled migration



# Automatic presumptive identification of Hemoglobin Pattern

Quick check of pathological samples versus non-pathological samples (color-coded) due to automatic software interpretation

### **Results examples**

#### FA + Bart's



## FS (Sickle Cell Anemia)



## FSC (Sickle Cell Disease)







# Ordering information

# CAPILLARYS DBS

### Instrument

## Reagents

• CAPI 3 NEONAT Hb ......25.06

• CAPI 3 NEONAT Hemolysing solution .......2563

# Controls/ Calibrators

• CAPI 3 NEONAT Hb AF Control .......4757

• Hb AFSC Control 47.92

# Consumables

CAPILLARYS 3 DBS Microplates

 (10 units - 96 well barcoded microplates)
 CAPILLARYS 3
 CAPICLEAN
 2060

• CAPILLARYS 3
Wash Solution ......2062

• CAPILLARYS 3
Reagent Cups (24x14 units) ......2582



#### DISTRIBUTED BY



# Bojana Uzelac

Product Manager +381 63 531 743

bojana.uzelac@east-diagnostics.com

Mike Alasa 19, 11000 Belgrade Republic of Serbia

east-diagnostics.com