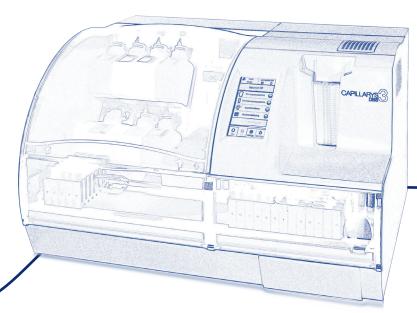

age & temperature-controlled migration



# Automatic presumptive identification of Hemoglobin Pattern

Quick check of pathological samples versus non-pathological samples (color-coded) due to automatic software interpretation

### **Results examples**

#### FA + Bart's



## FS (Sickle Cell Anemia)



## FSC (Sickle Cell Disease)







# Ordering information

# CAPILLARYS DBS

### Instrument

## Reagents

• CAPI 3 NEONAT Hb ......25.06

• CAPI 3 NEONAT Hemolysing solution .......2563

# Controls/ Calibrators

• CAPI 3 NEONAT Hb AF Control .......4757

• Hb AFSC Control 47.92

# Consumables

CAPILLARYS 3 DBS Microplates

 (10 units - 96 well barcoded microplates)
 CAPILLARYS 3
 CAPICLEAN
 2060

• CAPILLARYS 3
Wash Solution ......2062

• CAPILLARYS 3
Reagent Cups (24x14 units) ......2582



#### DISTRIBUTED BY



# Bojana Uzelac

Product Manager +381 63 531 743

bojana.uzelac@east-diagnostics.com

Mike Alasa 19, 11000 Belgrade Republic of Serbia

east-diagnostics.com