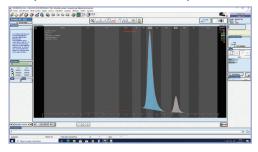

utomatic result flags let you focus on pathological samples

Clear detection of **Hemoglobin variants** (S, C, D, E...) as well as Thalassemia (Hb Bart's)

# Key **features**



#### **High throughput instrument**

70 samples/hr



#### **Full traceability**

From sample punch to result



#### **High autonomy**

8 full 96-well microplates could be analyzed in a single run



#### **Automatic Reagent Control**

RFID for all reagents and Hb AF control



#### **Excellent Resolution**

High voltage & temperature-controlled migration



# Automatic presumptive identification of Hemoglobin Pattern

Quick check of pathological samples versus non-pathological samples (color-coded) due to automatic software interpretation

### **Results examples**

#### FA + Bart's



## FS (Sickle Cell Anemia)



## FSC (Sickle Cell Disease)







# Ordering information

# CAPILLARYS DBS

### Instrument

## Reagents

• CAPI 3 NEONAT Hb ......25.06

• CAPI 3 NEONAT Hemolysing solution .......2563

# Controls/ Calibrators

• CAPI 3 NEONAT Hb AF Control .......4757

• Hb AFSC Control 47.92

# Consumables

CAPILLARYS 3 DBS Microplates

 (10 units - 96 well barcoded microplates)
 CAPILLARYS 3
 CAPICLEAN
 2060

• CAPILLARYS 3
Wash Solution ......2062

• CAPILLARYS 3
Reagent Cups (24x14 units) ......2582



#### DISTRIBUTED BY



# Bojana Uzelac

Product Manager +381 63 531 743

bojana.uzelac@east-diagnostics.com

Mike Alasa 19, 11000 Belgrade Republic of Serbia

east-diagnostics.com