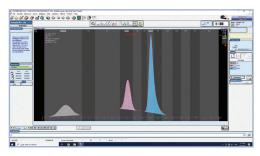

d and reduced hands-on time

Automatic result flags let you focus on pathological samples

Clear detection of **Hemoglobin variants** (S, C, D, E...) as well as Thalassemia (Hb Bart's)

# Key **features**



#### **High throughput instrument**

70 samples/hr



#### **Full traceability**

From sample punch to result



#### **High autonomy**

8 full 96-well microplates could be analyzed in a single run



#### **Automatic Reagent Control**

RFID for all reagents and Hb AF control



#### **Excellent Resolution**

High voltage & temperature-controlled migration



# Automatic presumptive identification of Hemoglobin Pattern

Quick check of pathological samples versus non-pathological samples (color-coded) due to automatic software interpretation

### **Results examples**

#### FA + Bart's



## FS (Sickle Cell Anemia)



## FSC (Sickle Cell Disease)







# Ordering information

# CAPILLARYS DBS

### Instrument

## Reagents

• CAPI 3 NEONAT Hb ......25.06

• CAPI 3 NEONAT Hemolysing solution .......2563

# Controls/ Calibrators

• CAPI 3 NEONAT Hb AF Control .......4757

• Hb AFSC Control 47.92

# Consumables

CAPILLARYS 3 DBS Microplates

 (10 units - 96 well barcoded microplates)
 CAPILLARYS 3
 CAPICLEAN
 2060

• CAPILLARYS 3
Wash Solution ......2062

• CAPILLARYS 3
Reagent Cups (24x14 units) ......2582



#### DISTRIBUTED BY



# Bojana Uzelac

Product Manager +381 63 531 743

bojana.uzelac@east-diagnostics.com

Mike Alasa 19, 11000 Belgrade Republic of Serbia

east-diagnostics.com